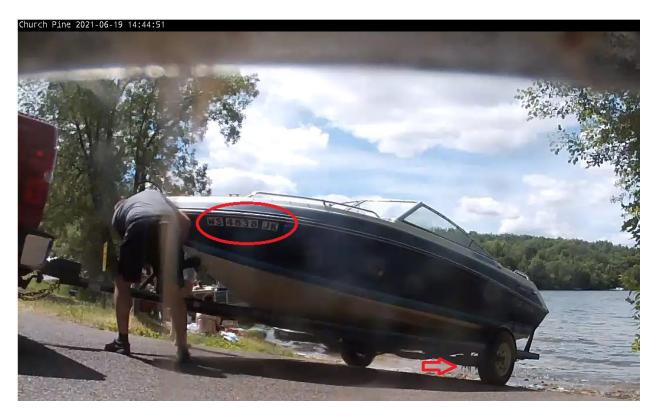

## Suspect AIS Violation Reported

Date/Time: 6/19/21 14:43

Boat Description: Four Winds WS 4838 JK

What was seen: Plants are visible on the inside of the left trailer tire. The boater in the first video prepares his boat for launching but does not remove the plants. In the second video at the end the reverse lights are seen indicating that he was about to back the boat into the water. The video does end before we see it enter.

## **Potential Violations**

| Date | Time  | Boat Desc.      | Reg/Lic.   | What was seen              | 2nd review |
|------|-------|-----------------|------------|----------------------------|------------|
| 6/19 | 14:44 | Four Winds boat | WS 4838 JK | Weeds by left trailer tire | Violation  |
|      |       |                 |            |                            |            |
|      |       |                 |            |                            |            |