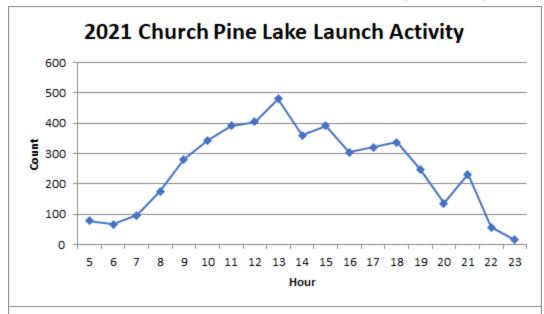

# 2021 Church Pine Lake Launch Activity

| Sum of<br>Count | Day    |        |         |           |          |        |          |                |
|-----------------|--------|--------|---------|-----------|----------|--------|----------|----------------|
| Hour            | Sunday | Monday | Tuesday | Wednesday | Thursday | Friday | Saturday | Grand<br>Total |
| 5               | 5      | 6      | 13      | 3         | 4        | 5      | 43       | 79             |
| 6               | 9      | 12     | 3       | 6         | 6        | 5      | 27       | 68             |
| 7               | 8      | 11     | 13      | 21        | 13       | 9      | 22       | 97             |
| 8               | 30     | 21     | 23      | 10        | 10       | 37     | 45       | 176            |
| 9               | 21     | 25     | 40      | 24        | 32       | 40     | 99       | 281            |
| 10              | 51     | 50     | 32      | 32        | 15       | 78     | 86       | 344            |
| 11              | 56     | 58     | 56      | 39        | 25       | 55     | 103      | 392            |
| 12              | 53     | 87     | 57      | 25        | 4        | 66     | 113      | 405            |
| 13              | 52     | 98     | 93      | 46        | 20       | 66     | 106      | 481            |
| 14              | 60     | 87     | 47      | 12        | 22       | 45     | 88       | 361            |
| 15              | 83     | 61     | 47      | 34        | 33       | 70     | 64       | 392            |
| 16              | 47     | 46     | 27      | 35        | 19       | 58     | 73       | 305            |
| 17              | 74     | 65     | 39      | 19        | 25       | 25     | 74       | 321            |
| 18              | 70     | 87     | 47      | 15        | 20       | 32     | 67       | 338            |
| 19              | 45     | 41     | 29      | 21        | 30       | 34     | 48       | 248            |
| 20              | 13     | 20     | 30      | 10        | 16       | 22     | 25       | 136            |
| 21              | 36     | 29     | 37      | 27        | 34       | 39     | 30       | 232            |
| 22              | 12     | 12     | 1       | 11        | 3        | 10     | 8        | 57             |
| 23              | 4      |        |         | 2         | 1        | 3      | 6        | 16             |
| Grand<br>Total  | 729    | 816    | 634     | 392       | 332      | 699    | 1127     | 4729           |