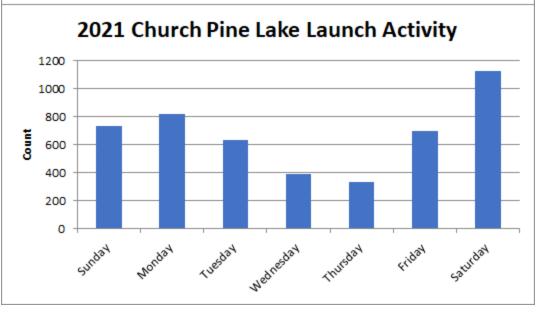

# 2021 Church Pine Lake Launch Activity

| Sum of<br>Count | Day    |        |         |           |          |        |          |                |
|-----------------|--------|--------|---------|-----------|----------|--------|----------|----------------|
| Hour            | Sunday | Monday | Tuesday | Wednesday | Thursday | Friday | Saturday | Grand<br>Total |
| 5               | 5      | 6      | 13      | 3         | 4        | 5      | 43       | 79             |
| 6               | 9      | 12     | 3       | 6         | 6        | 5      | 27       | 68             |
| 7               | 8      | 11     | 13      | 21        | 13       | 9      | 22       | 97             |
| 8               | 30     | 21     | 23      | 10        | 10       | 37     | 45       | 176            |
| 9               | 21     | 25     | 40      | 24        | 32       | 40     | 99       | 281            |
| 10              | 51     | 50     | 32      | 32        | 15       | 78     | 86       | 344            |
| 11              | 56     | 58     | 56      | 39        | 25       | 55     | 103      | 392            |
| 12              | 53     | 87     | 57      | 25        | 4        | 66     | 113      | 405            |
| 13              | 52     | 98     | 93      | 46        | 20       | 66     | 106      | 481            |
| 14              | 60     | 87     | 47      | 12        | 22       | 45     | 88       | 361            |
| 15              | 83     | 61     | 47      | 34        | 33       | 70     | 64       | 392            |
| 16              | 47     | 46     | 27      | 35        | 19       | 58     | 73       | 305            |
| 17              | 74     | 65     | 39      | 19        | 25       | 25     | 74       | 321            |
| 18              | 70     | 87     | 47      | 15        | 20       | 32     | 67       | 338            |
| 19              | 45     | 41     | 29      | 21        | 30       | 34     | 48       | 248            |
| 20              | 13     | 20     | 30      | 10        | 16       | 22     | 25       | 136            |
| 21              | 36     | 29     | 37      | 27        | 34       | 39     | 30       | 232            |
| 22              | 12     | 12     | 1       | 11        | 3        | 10     | 8        | 57             |
| 23              | 4      |        |         | 2         | 1        | 3      | 6        | 16             |
| Grand<br>Total  | 729    | 816    | 634     | 392       | 332      | 699    | 1127     | 4729           |