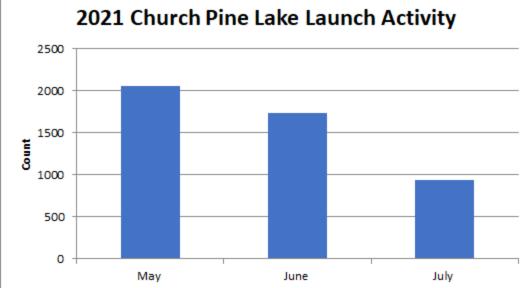

May 2021

| Date Range<br>for Videos | Date(s) of<br>Review | Reviewer | Videos<br>Captured | Videos<br>Reviewed | Launches<br>Counted | Notes<br>(outages, excessive videos)     |
|--------------------------|----------------------|----------|--------------------|--------------------|---------------------|------------------------------------------|
| 5/3 - 5/9                | 5/6 - 5/9            | Andrea   | 141                | 141                | 23                  |                                          |
| 5/10 - 5/16              | 5/15 - 5/16          | Andrea   | 328                | 135                | 26                  |                                          |
| 5/17 - 5/23              | 5/17 - 5/20          | Andrea   | 366                | 120                | 18                  |                                          |
| 5/24 - 5/30              | 5/30                 | Andrea   | 869                | 132                | 2                   | Large number of videos due to long grass |
| TOTAL                    |                      |          | 1704               | 528                | 69                  |                                          |

**June 2021** 

| Date Range<br>for Videos | Date(s) of<br>Review | Reviewer | Videos<br>Captured | Videos<br>Reviewed | Launches<br>Counted | Notes<br>(outages, excessive videos) |
|--------------------------|----------------------|----------|--------------------|--------------------|---------------------|--------------------------------------|
| 5/31 - 6/6               | 5/5 - 5/6            | Andrea   | 929                | 151                | 25                  | Excessive videos due to long grass   |
| 6/7 - 6/13               | 6/13                 | Andrea   | 481                | 136                | 21                  |                                      |
| 6/14 - 6/20              | 6/19                 | Andrea   | 361                | 105                | 18                  |                                      |
| 6/21 - 6/27              | 6/24-6/27            | Natalie  | 229                | 119                | 14                  |                                      |
| TOTAL                    |                      |          | 2,000              | 511                | 78                  |                                      |

**July 2021** 

| Date Range<br>for Videos | Date(s) of<br>Review | Reviewer | Videos<br>Captured | Videos<br>Reviewed | Launches<br>Counted | Notes<br>(outages, excessive videos)   |
|--------------------------|----------------------|----------|--------------------|--------------------|---------------------|----------------------------------------|
| 6/28 - 7/4               | 7/2-7/3              | Natalie  | 237                | 95                 | 16                  |                                        |
| 7/5 - 7/11               | 7/8 -7/11            | Kaitlyn  | 237                | 116                | 23                  |                                        |
| 7/12 - 7/18              | 7/17                 | Kaitlyn  | 246                | 96                 | 23                  |                                        |
| 7/19 - 7/25              | 7/23-7/24            | Kaitlyn  | 252                | 123                | 22                  |                                        |
| 7/26 - 8/1               | 7/26-7/28            | Kaitlyn  | 58                 | 58                 | 8                   | No videos recorded after 14:44 on 7/28 |
| TOTAL                    |                      |          | 1030               | 488                | 92                  |                                        |